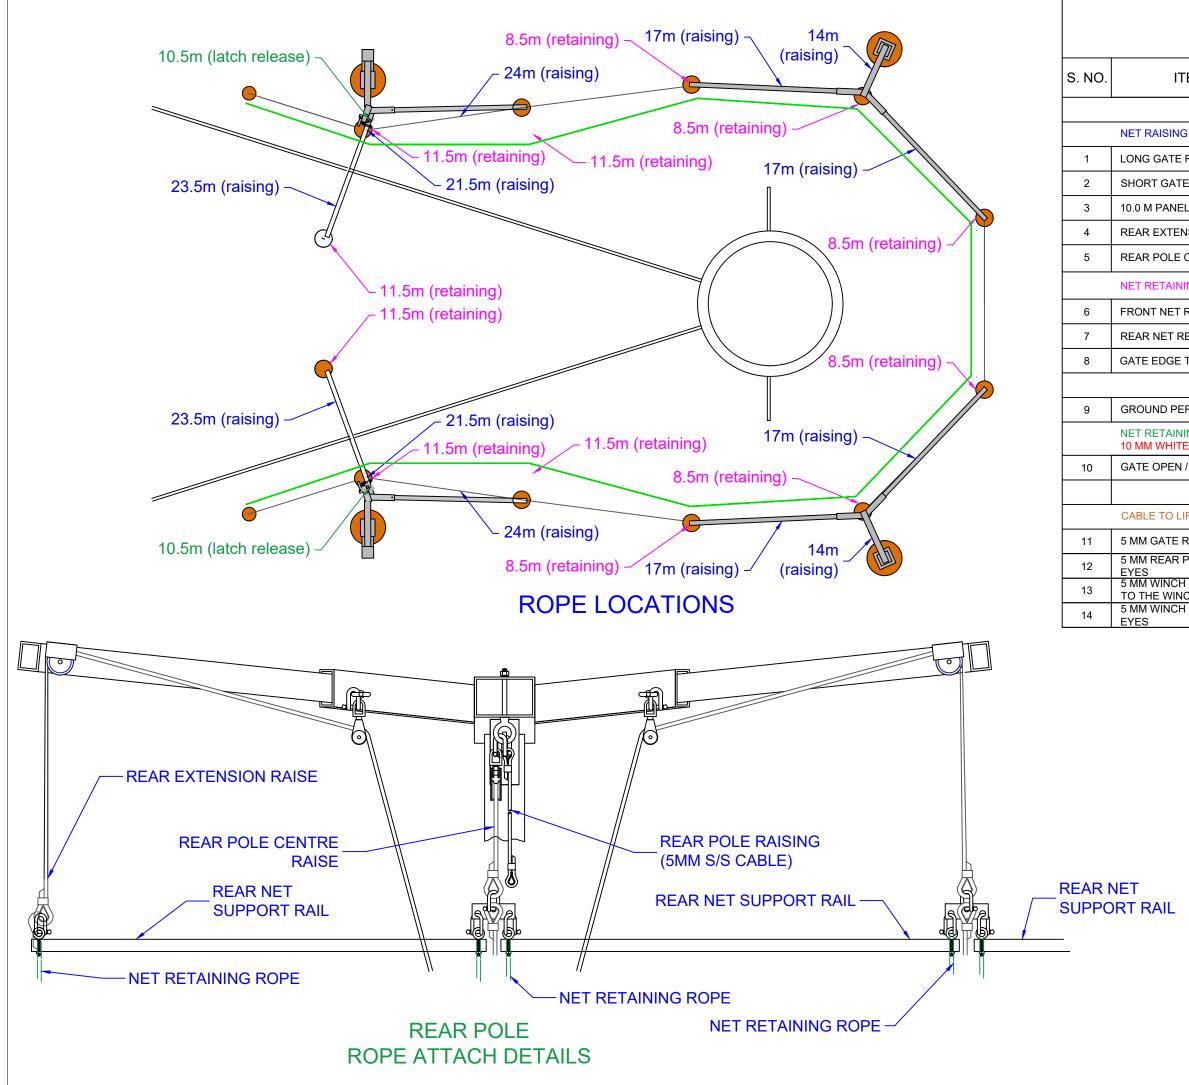

| ĒM                                                     | QTY                                         | LENGTH    | TOTAL  |  |  |  |
|--------------------------------------------------------|---------------------------------------------|-----------|--------|--|--|--|
| 10 MM BLACK POLYPRO<br>STRAND                          | OPYLENE 3                                   |           |        |  |  |  |
| G ROPES; ONE END FITTED WITH EYE (THIMBLE)             |                                             |           |        |  |  |  |
| RAISE                                                  | 2                                           | 23.5 M    | 47.0 M |  |  |  |
| E RAISE                                                | 2                                           | 21.5 M    | 43.0 M |  |  |  |
| E RAISE                                                | 2                                           | 24.0 M    | 48.0 M |  |  |  |
| NSION RAISE                                            | 4                                           | 17.0 M    | 68.0 M |  |  |  |
| CENTRE RAISE                                           | 2                                           | 14.0 M    | 28.0 M |  |  |  |
| ING ROPES; ONE END FITTED                              | IG ROPES; ONE END FITTED WITH EYE (THIMBLE) |           |        |  |  |  |
| RETAINING                                              | 6                                           | 11.5 M    | 69.0 M |  |  |  |
| ETAINING                                               | 6                                           | 8.5 M     | 51.0 M |  |  |  |
| TENSION                                                | 2                                           | 10.5 M    | 21.0 M |  |  |  |
|                                                        |                                             |           | •      |  |  |  |
| RIMETER , 0 X EYES                                     | 1                                           | 30.5M     | 30.5 M |  |  |  |
| ING ROPES; ONE END FITTED<br>E BRAID BLUE FLECK ROPE   | WITH EYE                                    | (THIMBLE) |        |  |  |  |
| / CLOSE, 1 X EYE                                       | 10                                          | 10.5 M    | 42.0 M |  |  |  |
|                                                        |                                             |           |        |  |  |  |
| IFT THE POLES - 5 MM S/S CAB                           | SLE                                         |           |        |  |  |  |
| RAISE CABLE, 2 X EYES                                  | 2                                           | 10.05 M   | 20.10M |  |  |  |
| POLE RAISE CABLE, 2 X                                  | 1                                           | 6.93 M    | 6.93 M |  |  |  |
| I CABLE, 1 X EYES (FITTED<br>CH)<br>I STAND CABLE, 2 X | 1                                           | 10.5 M    | 10.5 M |  |  |  |
|                                                        | 1                                           | 1.6 M     | 1.6 M  |  |  |  |